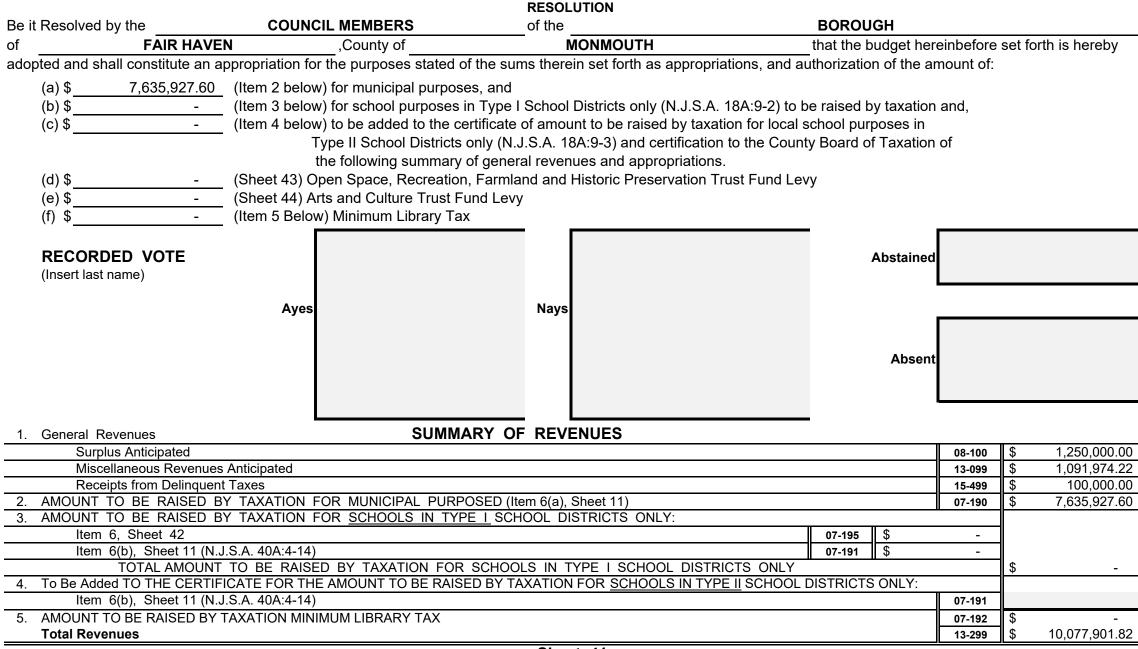

### Section 1. Municipal Budget of the BOROUGH of FAIR HAVEN , County of MONMOUTH for the Fiscal Year 2021 Be it Resolved, that the following statements of revenues and appropriations shall constitute the Municipal Budget for the year 2021; Be it Further Resolved, that said Budget be published in the Asbury Park Press in the issue of May 24 , 2021 The Governing Body of the BOROUGH of FAIR HAVEN does hereby approve the following as the Budget for the year 2021: **RECORDED VOTE** Abstained (Insert last name) Nays Ayes Absent Notice is hereby given that the Budget and Tax Resolution was approved by the COUNCIL MEMBERS of the BOROUGH FAIR HAVEN , County of MONMOUTH , on May 10 , 2021. of A Hearing on the Budget and Tax Resolution will be held at Fair Haven Borough Hall , on June 14 , 2021 at 7:00 PM o'clock at which time and place objections to said Budget and Tax Resolution for the year 2021 may be presented by taxpayers or other interested persons.

#### SUMMARY OF CURRENT FUND SECTION OF APPROVED BUDGET

|                                                                               |                  |                                                               | YEAR 2021     |  |
|-------------------------------------------------------------------------------|------------------|---------------------------------------------------------------|---------------|--|
| General Appropriations For: (Reference to item and sheet number should be on  | nitted in adv    | vertised budget)                                              | xxxxxxxxxxx   |  |
| 1. Appropriations within "CAPS" -                                             |                  |                                                               | xxxxxxxxxxx   |  |
| (a) Municipal Purposes {(Item H-1, Sheet 19)(N.J.S.A. 40A:4-45.2)}            |                  |                                                               | 7,452,997.00  |  |
| 2. Appropriations excluded from "CAPS" -                                      |                  |                                                               | xxxxxxxxxxxx  |  |
| (a) Municipal Purposes {(Item H-2, Sheet 28)(N.J.S.A. 40A:4-53.3 as amended)} |                  |                                                               |               |  |
| (b) Local District School Purposes in Municipal Budget (Item K, Sheet 2       | 9)               |                                                               | -             |  |
| Total General Appropriations excluded from "CAPS" (Item O, S                  | heet 29)         |                                                               | 2,074,904.82  |  |
| 3. Reserve for Uncollected Taxes (Item M, Sheet 29) Based on Estimated        | 98.43%           | Percent of Tax Collections                                    | 550,000.00    |  |
|                                                                               |                  | Building Aid Allowance 2021 - \$                              |               |  |
| 4. Total General Appropriations (Item 9, Sheet 29)                            |                  | for Schools-State Aid 2020 - \$                               | 10,077,901.82 |  |
| 5. Less: Anticipated Revenues Other Than Current Property Tax (Item 5, Sheet  | 11) (i.e. Surplu | s, Miscellaneous Revenues and Receipts from Delinquent Taxes) | 2,441,974.22  |  |
| 6. Difference: Amount to be Raised by Taxes for Support of Municipal Budget ( | as follows)      |                                                               | xxxxxxxxxxx   |  |
| (a) Local Tax for Municipal Purposes Including Reserve for Unc                | ollected Ta      | xes (Item 6(a), Sheet 11)                                     | 7,635,927.60  |  |
| (b) Addition to Local District School Tax (Item 6(b), Sheet 11)               |                  |                                                               | -             |  |
| (c) Minimum Library Tax                                                       |                  |                                                               | _             |  |
|                                                                               |                  |                                                               |               |  |
|                                                                               |                  |                                                               |               |  |
|                                                                               |                  |                                                               |               |  |
|                                                                               |                  |                                                               |               |  |