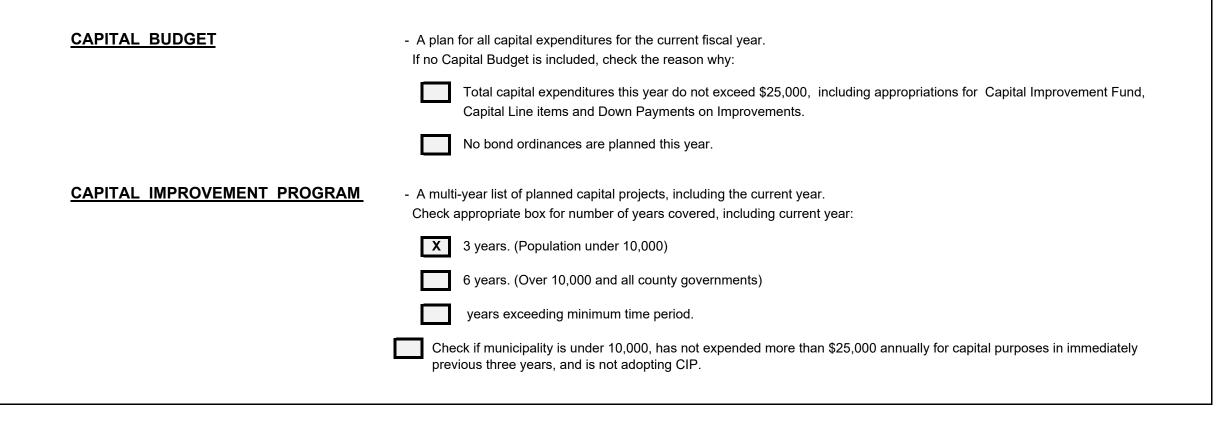

| CAP CALCULATION                                                                                                                                                  |                                             | CAP CALCULATION                                                                              |                                      |
|------------------------------------------------------------------------------------------------------------------------------------------------------------------|---------------------------------------------|----------------------------------------------------------------------------------------------|--------------------------------------|
| Total General Appropriations for 2020<br>Cap Base Adjustment:<br>Subtotal                                                                                        | 9,552,010.00 9,552,010.00                   | Allowable Operating Appropriations before<br>Additional Exceptions per (N.J.S.A. 40A:4-45.3) | 7,027,244.68                         |
| Exceptions Less:                                                                                                                                                 |                                             | Additions:                                                                                   |                                      |
| Total Other Operations<br>Total Uniform Construction Code<br>Total Interlocal Service Agreement<br>Total Additional Appropriations<br>Total Capital Improvements | 225,003.00<br>-<br>494,142.00<br>835,000.00 | New Construction (Assessor Certification)<br>2019 Cap Bank<br>2020 Cap Bank                  | 69,308.93<br>91,577.86<br>171,916.26 |
| Total Debt Service<br>Transferred to Board of Education<br>Type I School Debt<br>Total Public & Private Programs                                                 | 495,532.00<br>9,665.00                      | Total Additions Maximum Appropriations within "CAPS" Sheet 19 @ 1.0%                         | 332,803.05<br>7,360,047.73           |
| Judgements<br>Total Deferred Charges<br>Cash Deficit<br>Reserve for Uncollected Taxes<br>Total Exceptions                                                        | 535,000.00<br>2,594,342.00                  | Additional Increase to COLA rate. 3.5%<br>Amount of Increase allowable. 2.5%                 | 173,941.70                           |
| Amount on Which CAP is Applied                                                                                                                                   | 6,957,668.00<br>69,576.68                   | Maximum Appropriations within "CAPS" Sheet 19 @ 3.5%                                         | 7,533,989.43                         |
| Allowable Operating Appropriations before<br>Additional Exceptions per (N.J.S.A. 40A:4-45.3)                                                                     | 7,027,244.68                                |                                                                                              |                                      |

1. HOW THE "CAP" WAS CALCULATED. (Explain in words what the "CAPS" mean and show the figures.)

2. A SUMMARY BY FUNCTION OF THE APPROPRIATIONS THAT ARE SPREAD AMONG MORE THAN ONE OFFICIAL LINE ITEM

(e.g. if Police S & W appears in the regular section and also under "Operation Excluded from "CAPS" section, combine the figures for purposes of citizen understanding.)