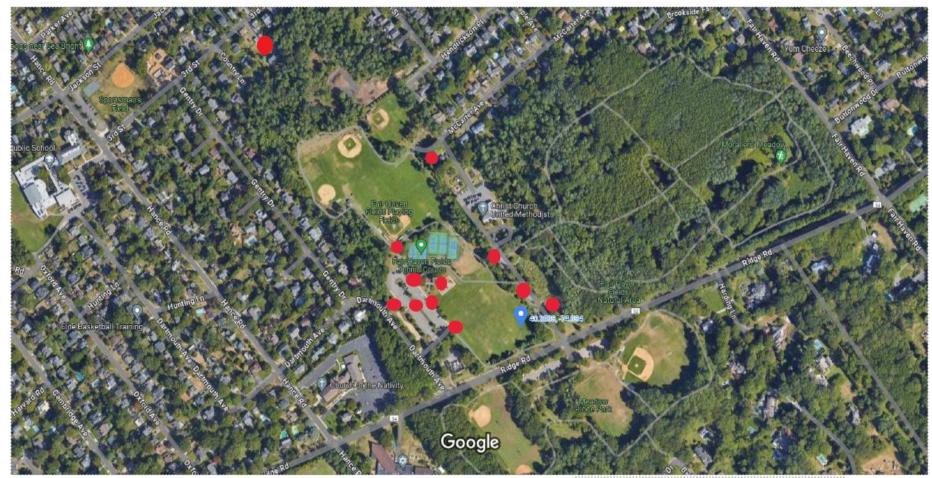

#### Trash/Recycling Locations

- 5x Parking Lot
- 1x Playground
- 1x McCarter Ave Entrance
- 1x Field 1
- 3x Garden Road/Gravel Parking Lot Area
- 1x- Third Street Trail

#### Fair Haven Fields Trash and Recycling Can Locations

4/29/24, 3:04 PM Google Maps

Imagery ©2024 Maxar Technologies, Map data ©2024 Google 50 ft

Third St Trail
Trash and Recycling Can Locations

4/22/24, 3:03 PM Google Maps