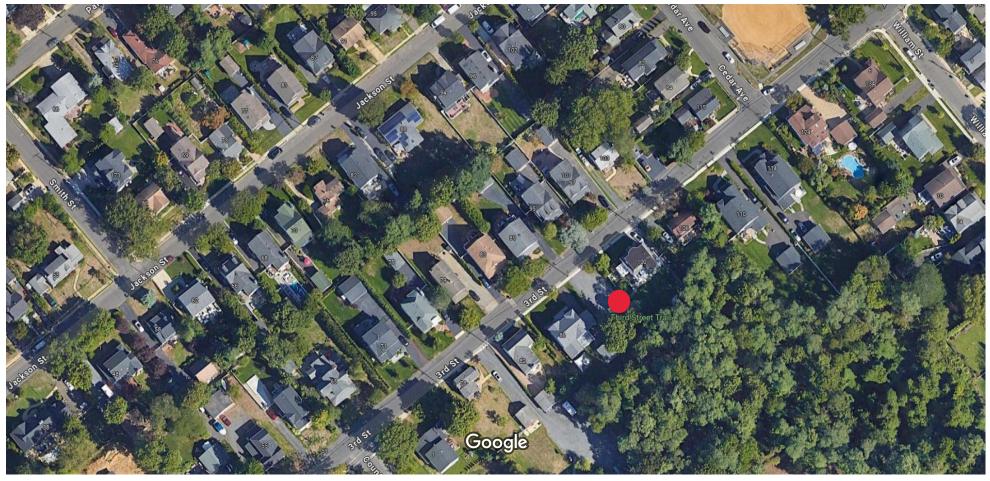

#### Trash/Recycling Locations

- 5x Parking Lot
- 1x Playground
- 1x McCarter Ave Entrance
- 1x Field 1
- 3x Garden Road/Gravel Parking Lot Area
- 1x- Third Street Trail

#### Fair Haven Fields Trash and Recycling Can Locations

4/29/24, 3:04 PM Google Maps

Imagery ©2024 Maxar Technologies, Map data ©2024 Google 50 ft

Third St Trail
Trash and Recycling Can Locations

4/22/24, 3:03 PM Google Maps