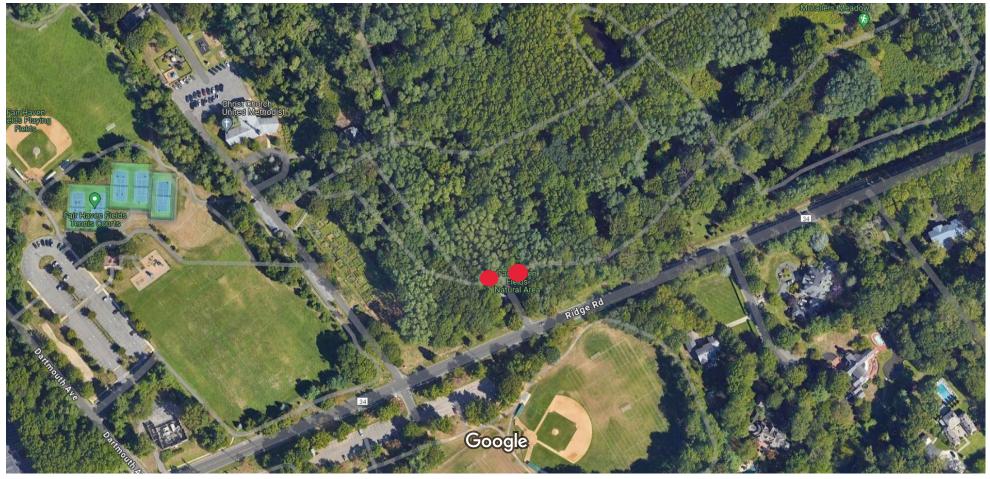

#### Google Maps

Imagery ©2024 Maxar Technologies, Map data ©2024 100 ft

Natural Area Parking Lot Trash and Recycling Can Locations 4/22/24, 3:02 PM Google Maps