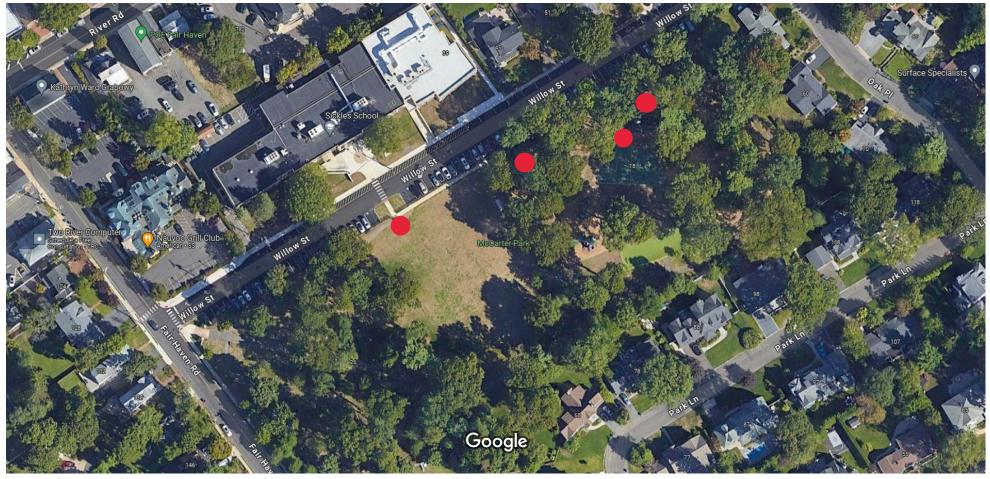

#### Google Maps

Imagery ©2024 Maxar Technologies, Map data ©2024 50 ft

McCarter Park
Trash and Recycling Can Locations

4/18/24, 9:52 AM Google Maps