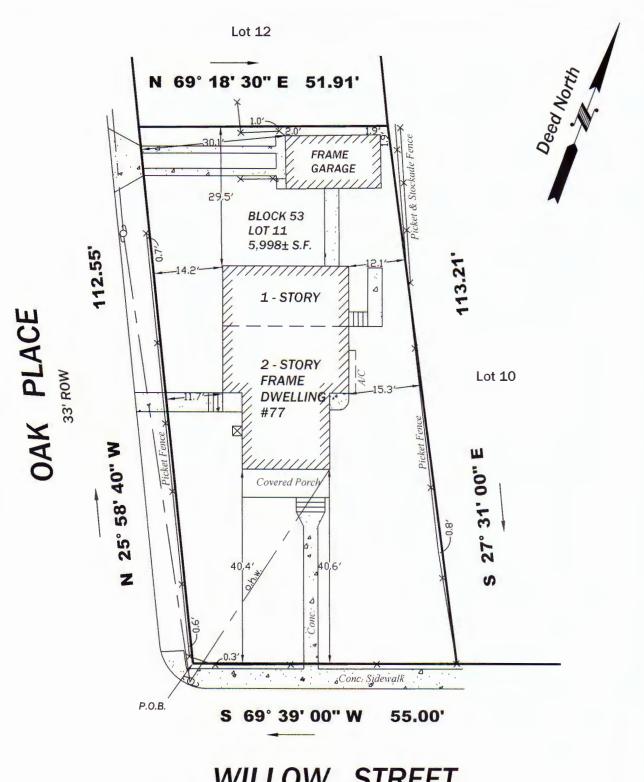

## SURVEY OF PROPERTY

**LOT 11** 

BLOCK 53

Situated in

**FAIR HAVEN BOROUGH** 

**MONMOUTH COUNTY** 

**NEW JERSEY** 

This Survey is Certified To:

Advisors Mortgage Group, LLC ISAOA/ATIMA Blake A. and Amelia Cramsie, husband and wife Manny J. Alvelo, Esq. New Dawn Title Agency

Old Republic National Title Insurance Company

LAND SURVEYING, INC.

**Professional** 

Land

Surveyors

**Planners** 

1 Walnut Drive Jackson NJ 08527 (732) 928 3398 Certificate of Authorization No. 24GA28128900

BRIAN T. YURO

PROFESSIONAL LAND SURVEYOR NJLS No. GS43252

File 21501

Date 6-12-20

Scale 1'' = 20'