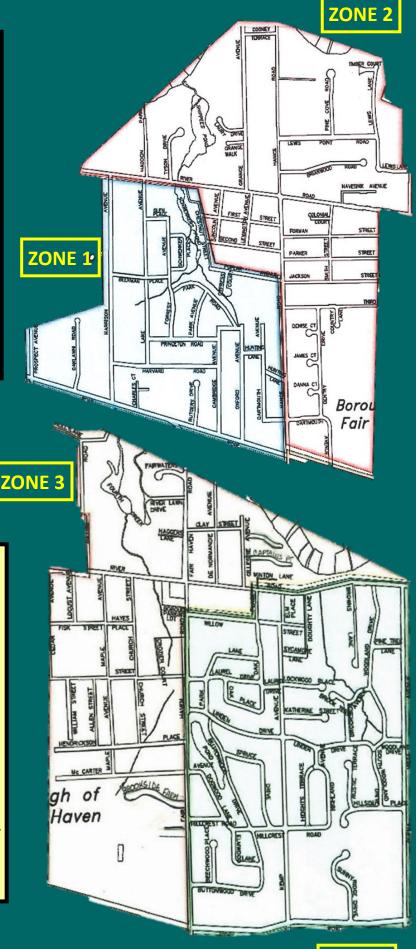

### **ZONES 1 & 2**

## **ZONES 3 & 4**

SPRING CLEAN-UP Begin putting Brush & Leaves out for pick-up between April 5, 2024 and April 15, 2024 PICK-UP BEGINS ON APRIL 16TH.

MAY thru SEPTEMBER Second and Fourth **TUESDAY** Pick-Up. BRUSH ONLY in GRAY CAN