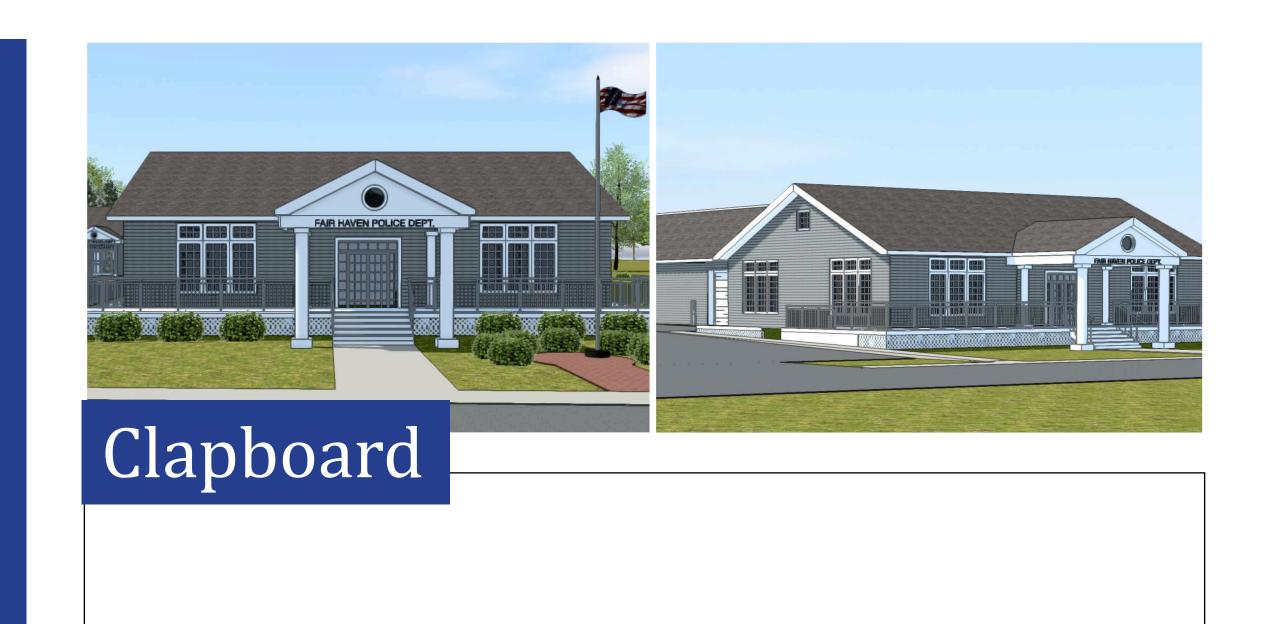

C
WrapAround
Porch

Building Material

Put a yellow dot on the one you like best.