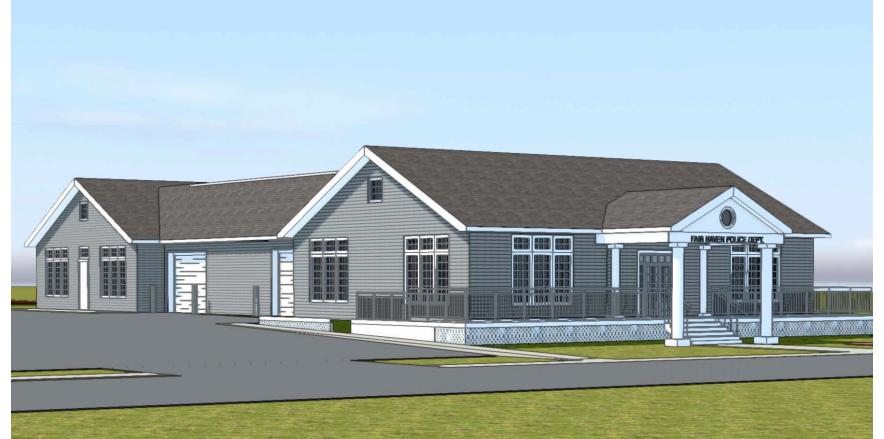

## Architectural Design of the Police Department Building and the Community Center.

Put a yellow dot under the option you like best and red dot under option you prefer least.

A Covered Entrance

B Covered Porch

C
WrapAround
Porch

Building Material

Put a yellow dot on the one you like best.