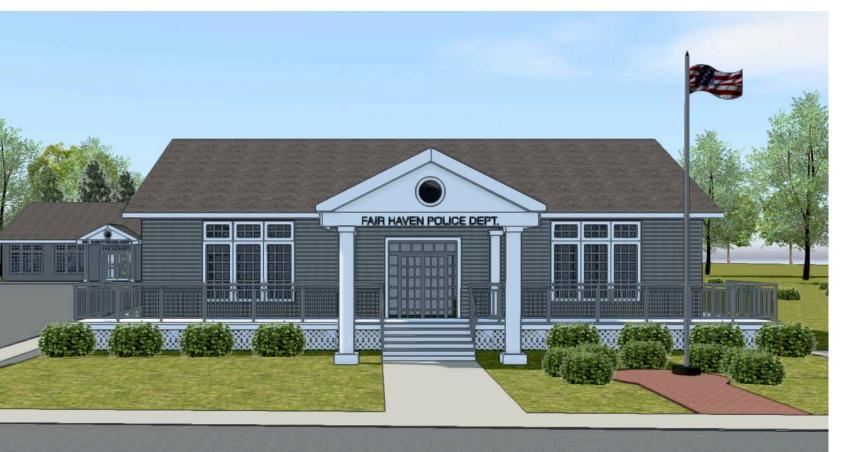

## Architectural Design of the Police Department Building and the Community Center.

Put a yellow dot under the option you like best and red dot under option you prefer least.

A Covered Entrance

B Covered Porch

C
WrapAround
Porch

Building Material

Put a yellow dot on the one you like best.