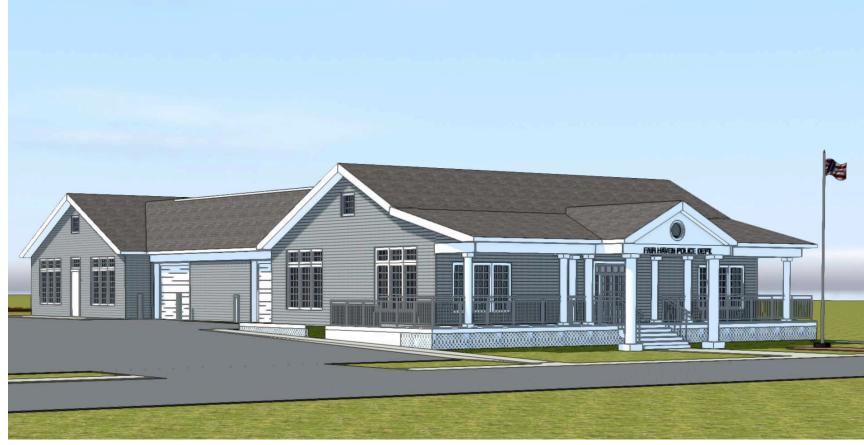

## Architectural Design of the Police Department Building and the Community Center.

Put a yellow dot under the option you like best and red dot under option you prefer least.

A Covered Entrance

B Covered Porch

C
WrapAround
Porch

Building Material

Put a yellow dot on the one you like best.