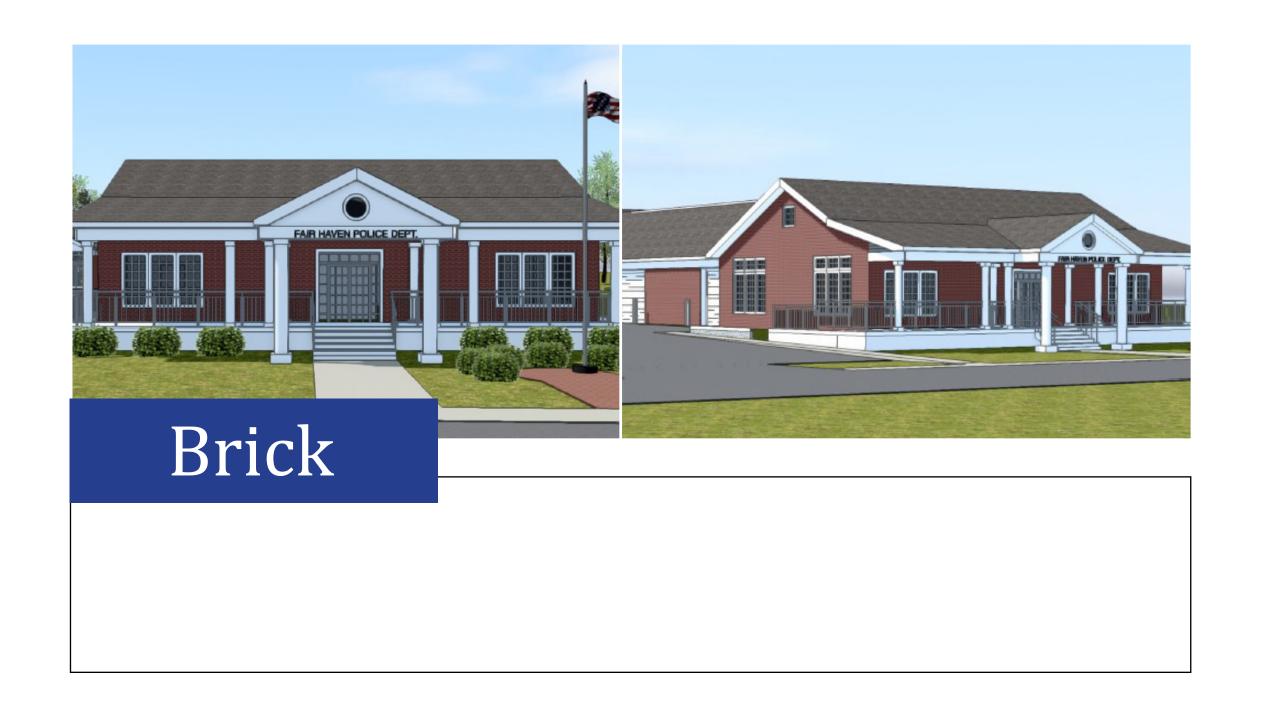

## Architectural Design of the Police Department Building and the Community Center.

Put a yellow dot under the option you like best and red dot under option you prefer least.

A Covered Entrance

B Covered Porch

C
WrapAround
Porch

Building Material

Put a yellow dot on the one you like best.