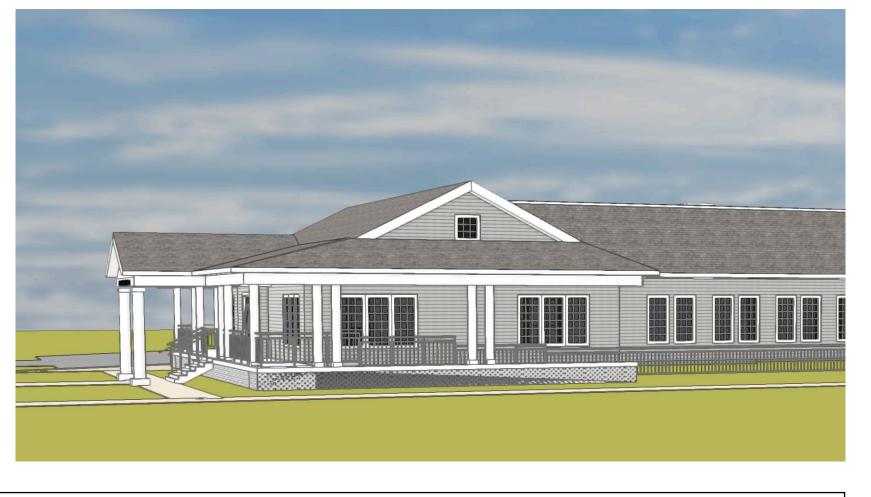

C
WrapAround
Porch

Building Material

Put a yellow dot on the one you like best.