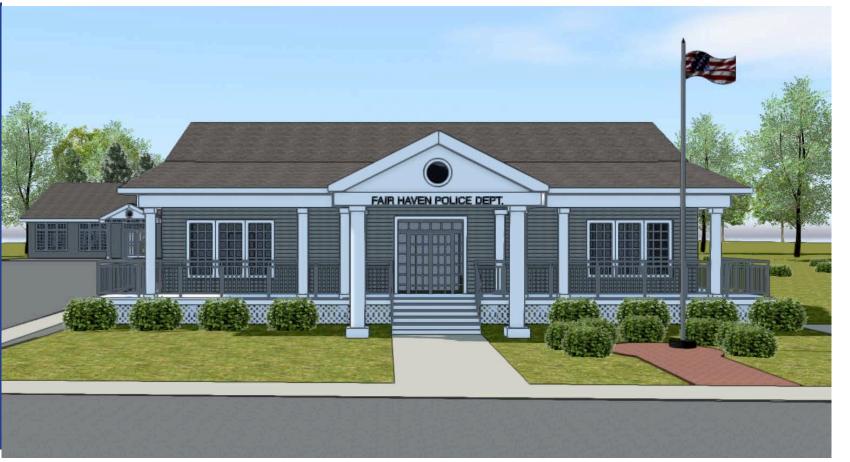

## Architectural Design of the Police Department Building and the Community Center.

Put a yellow dot under the option you like best and red dot under option you prefer least.

A Covered Entrance

B Covered Porch

C
WrapAround
Porch

Building Material

Put a yellow dot on the one you like best.