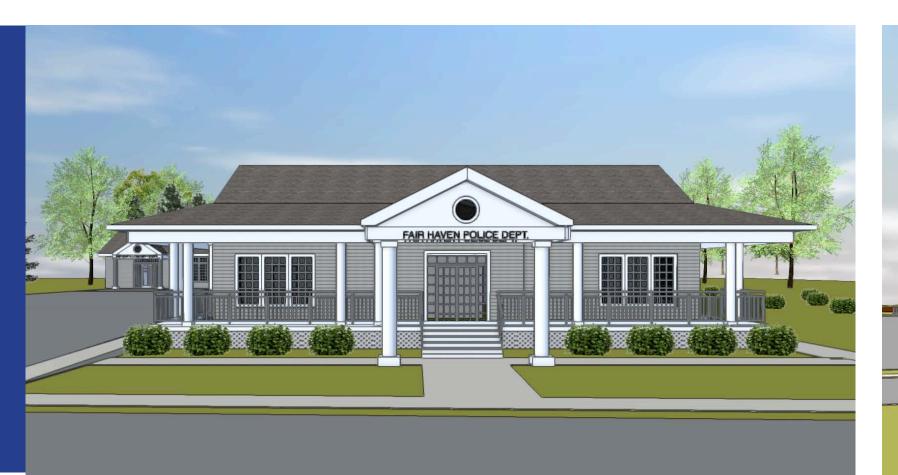

## Architectural Design of the Police Department Building and the Community Center.

Put a yellow dot under the option you like best and red dot under option you prefer least.

A Covered Entrance

B Covered Porch