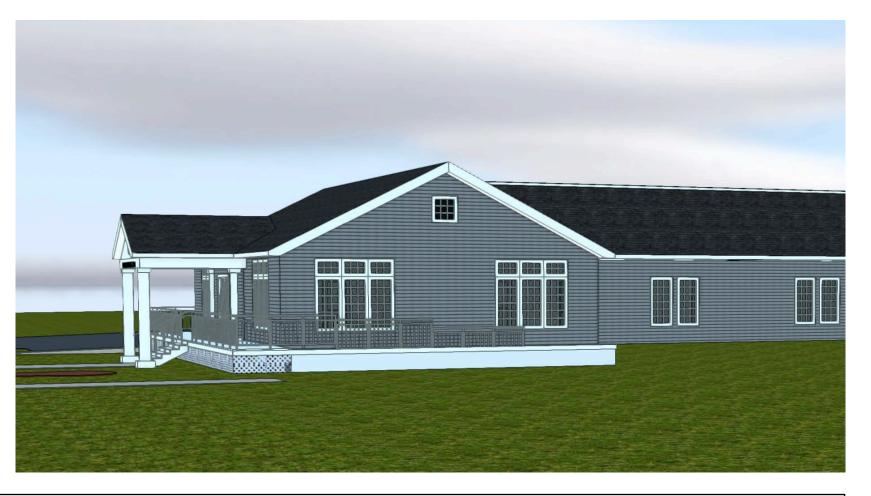

## Architectural Design of the Police Department Building and the Community Center.

Put a yellow dot under the option you like best and red dot under option you prefer least.

A Covered Entrance

B Covered Porch

C
WrapAround
Porch

Building Material

Put a yellow dot on the one you like best.