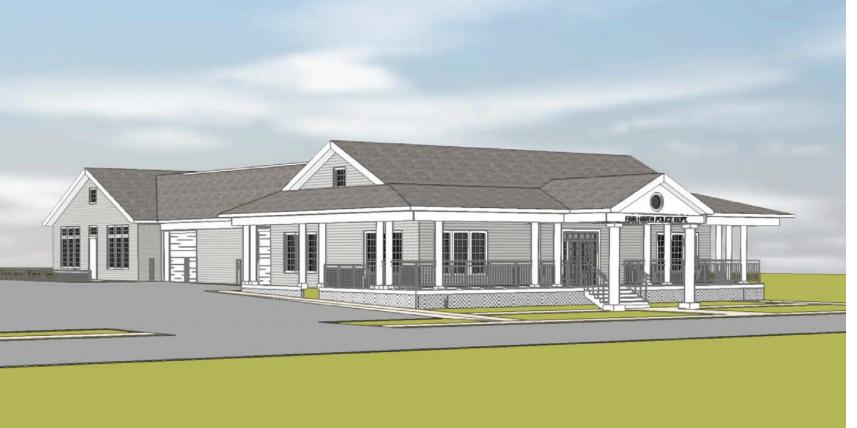

## Architectural Design of the Police Department Building and the Community Center.

Put a yellow dot under the option you like best and red dot under option you prefer least.

A Covered Entrance

B Covered Porch