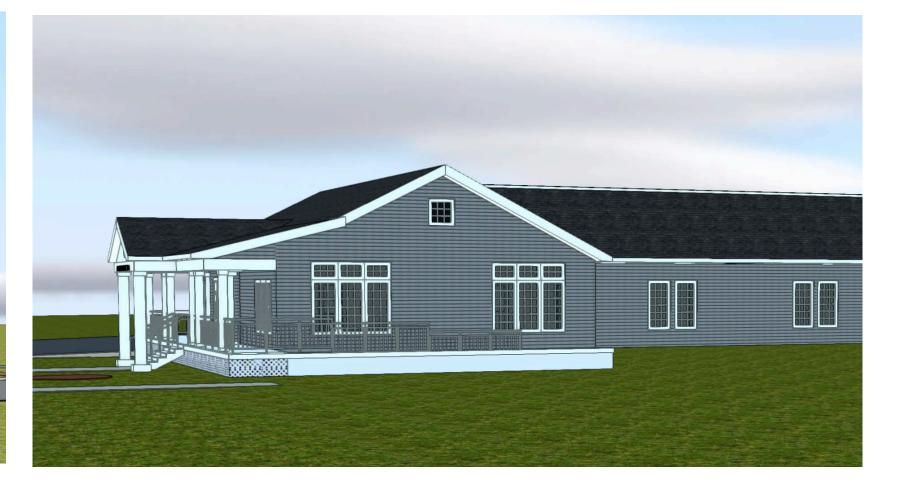

## Architectural Design of the Police Department Building and the Community Center.

Put a yellow dot under the option you like best and red dot under option you prefer least.

A Covered Entrance

B Covered Porch

C
WrapAround
Porch

Building Material

Put a yellow dot on the one you like best.