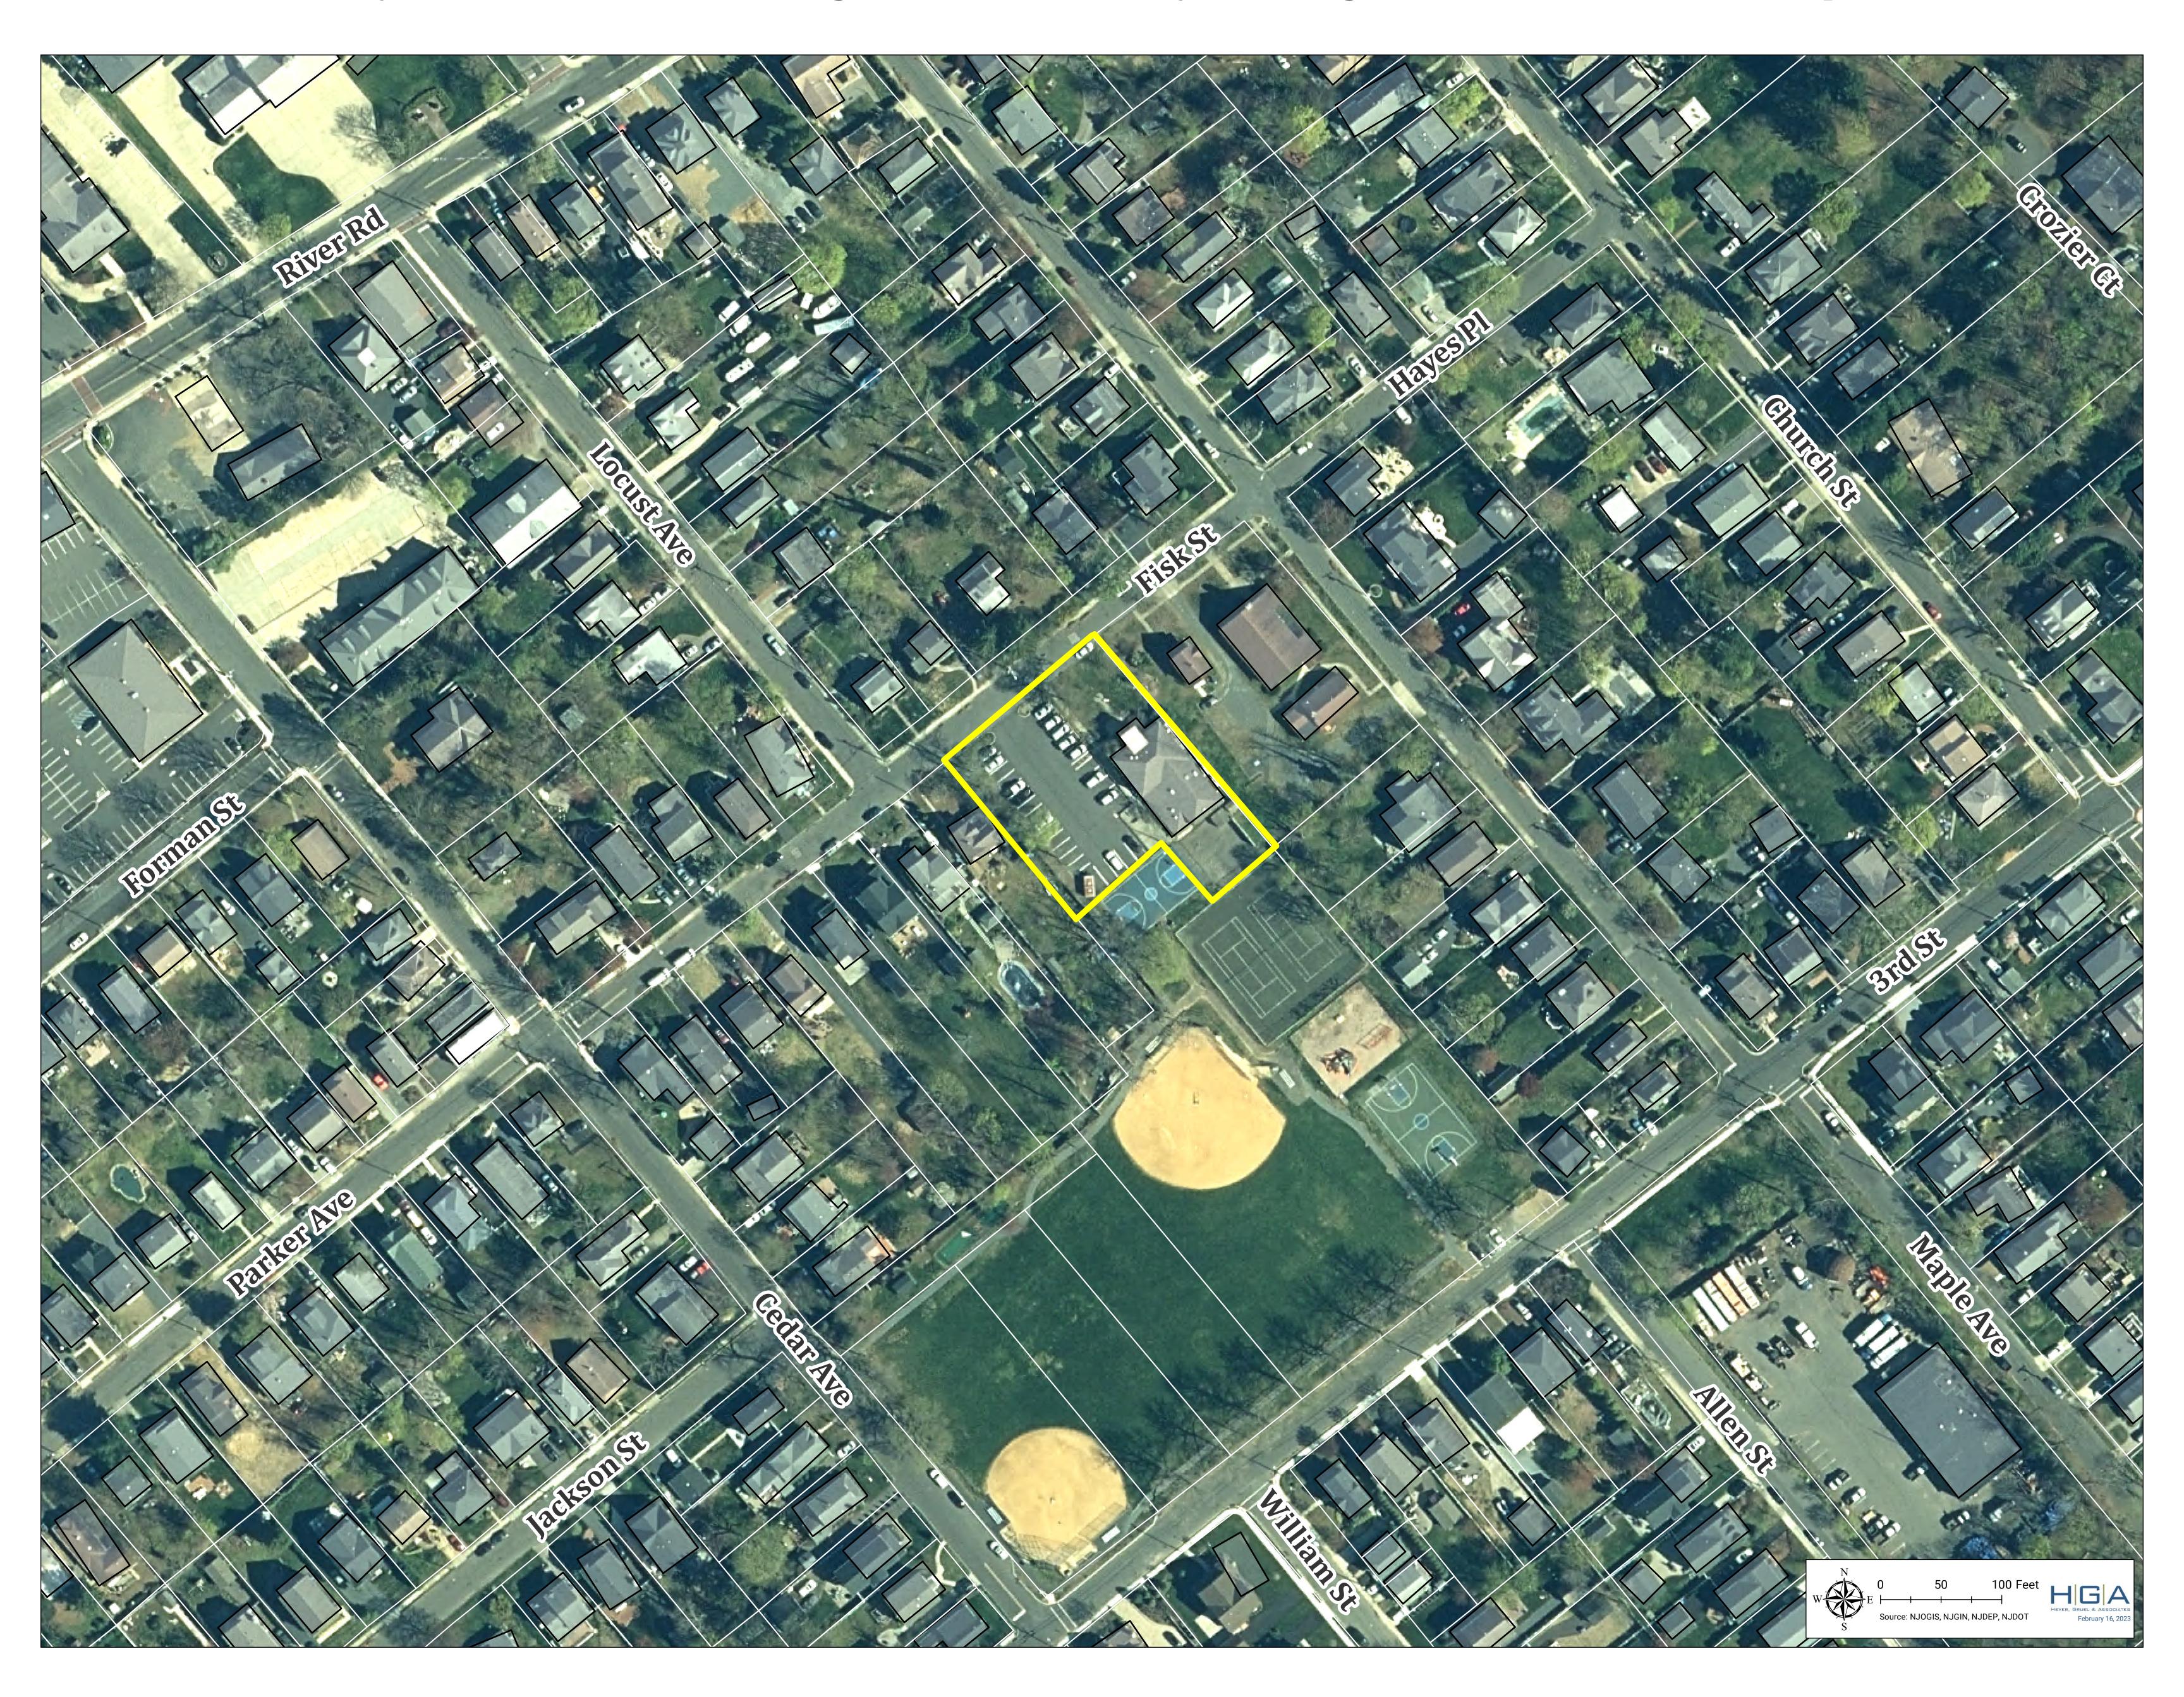

## This is an aerial map of the existing site showing its location within the neighborhood.

Please grab a post-it note and write down your ideas about the site, its interconnectedness with the neighborhood, and your vision for the park, police department, and the community center.

What do you like about the existing site? What would you change? How can this site be improved?