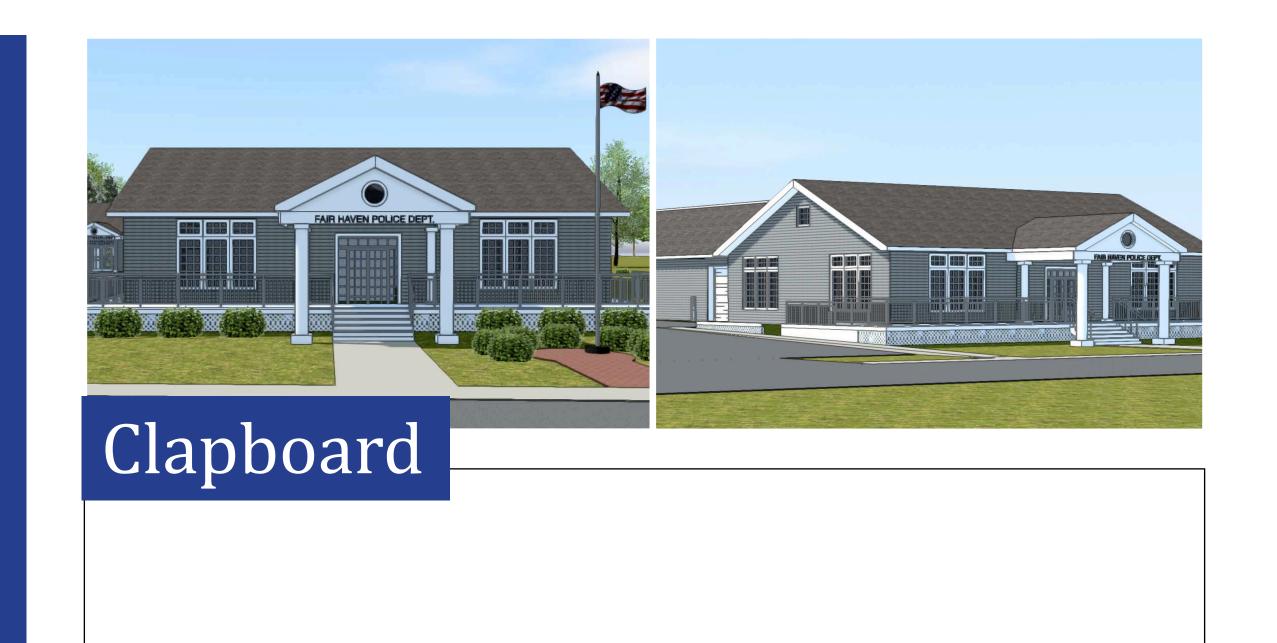

Wrap-Around Porch

Building Material

Put a yellow dot on the one you like best.