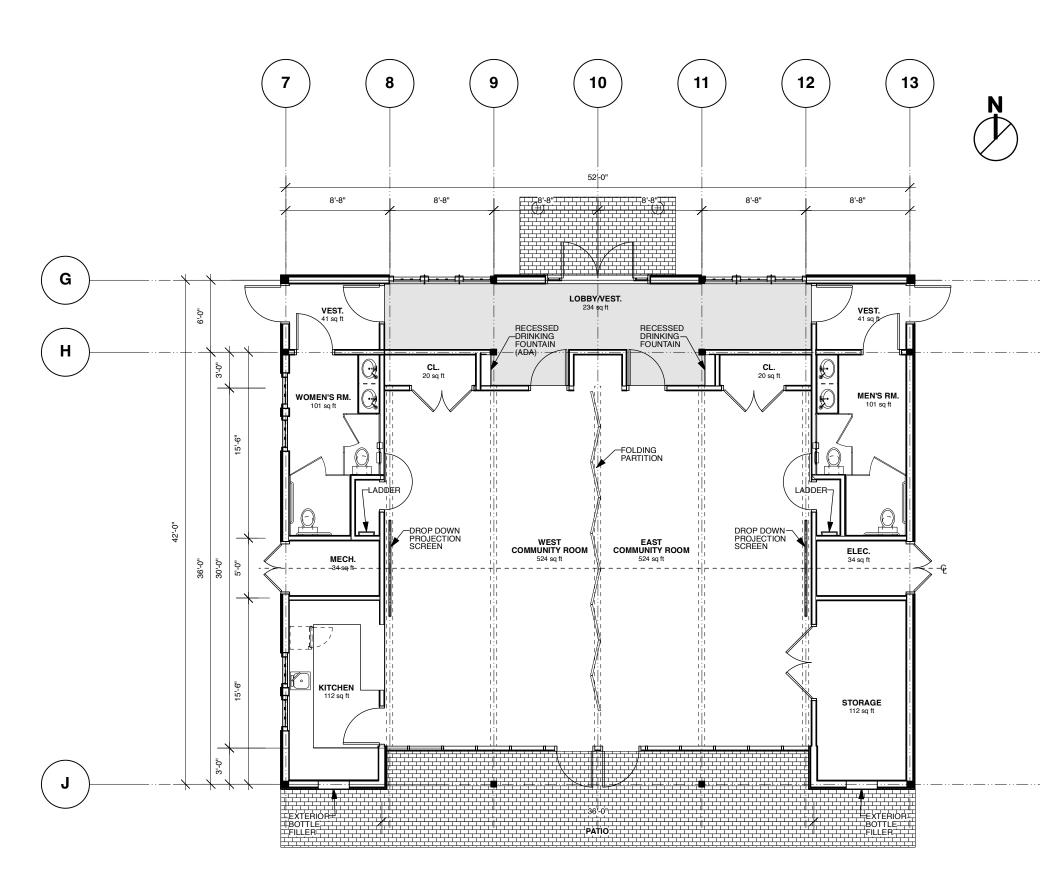

## We want to hear about your vision for this space!

Please grab a post it, write down your ideas and add them to the poster!

COMMUNITY CENTER PLAN

BUILDING TOTAL = 1,870 SF

COMMUNITY CENTER BOROUGH OF FAIR HAVEN

FAIR HAVEN, NJ 07704

02/02/23

COPYRIGHT © 2023 BY THE GOLDSTEIN PARTNERSHIP. ALL RIGHTS RESERVED.

**BUILDING TOTAL = 2,030 SF** 

COMMUNITY CENTER
BOROUGH OF
FAIR HAVEN

FAIR HAVEN, NJ 07704

02/13/23

2 COMMUNITY CENTER PLAN
Scale: 1/8" = 1'-0"

BUILDING TOTAL = 2,150 SF