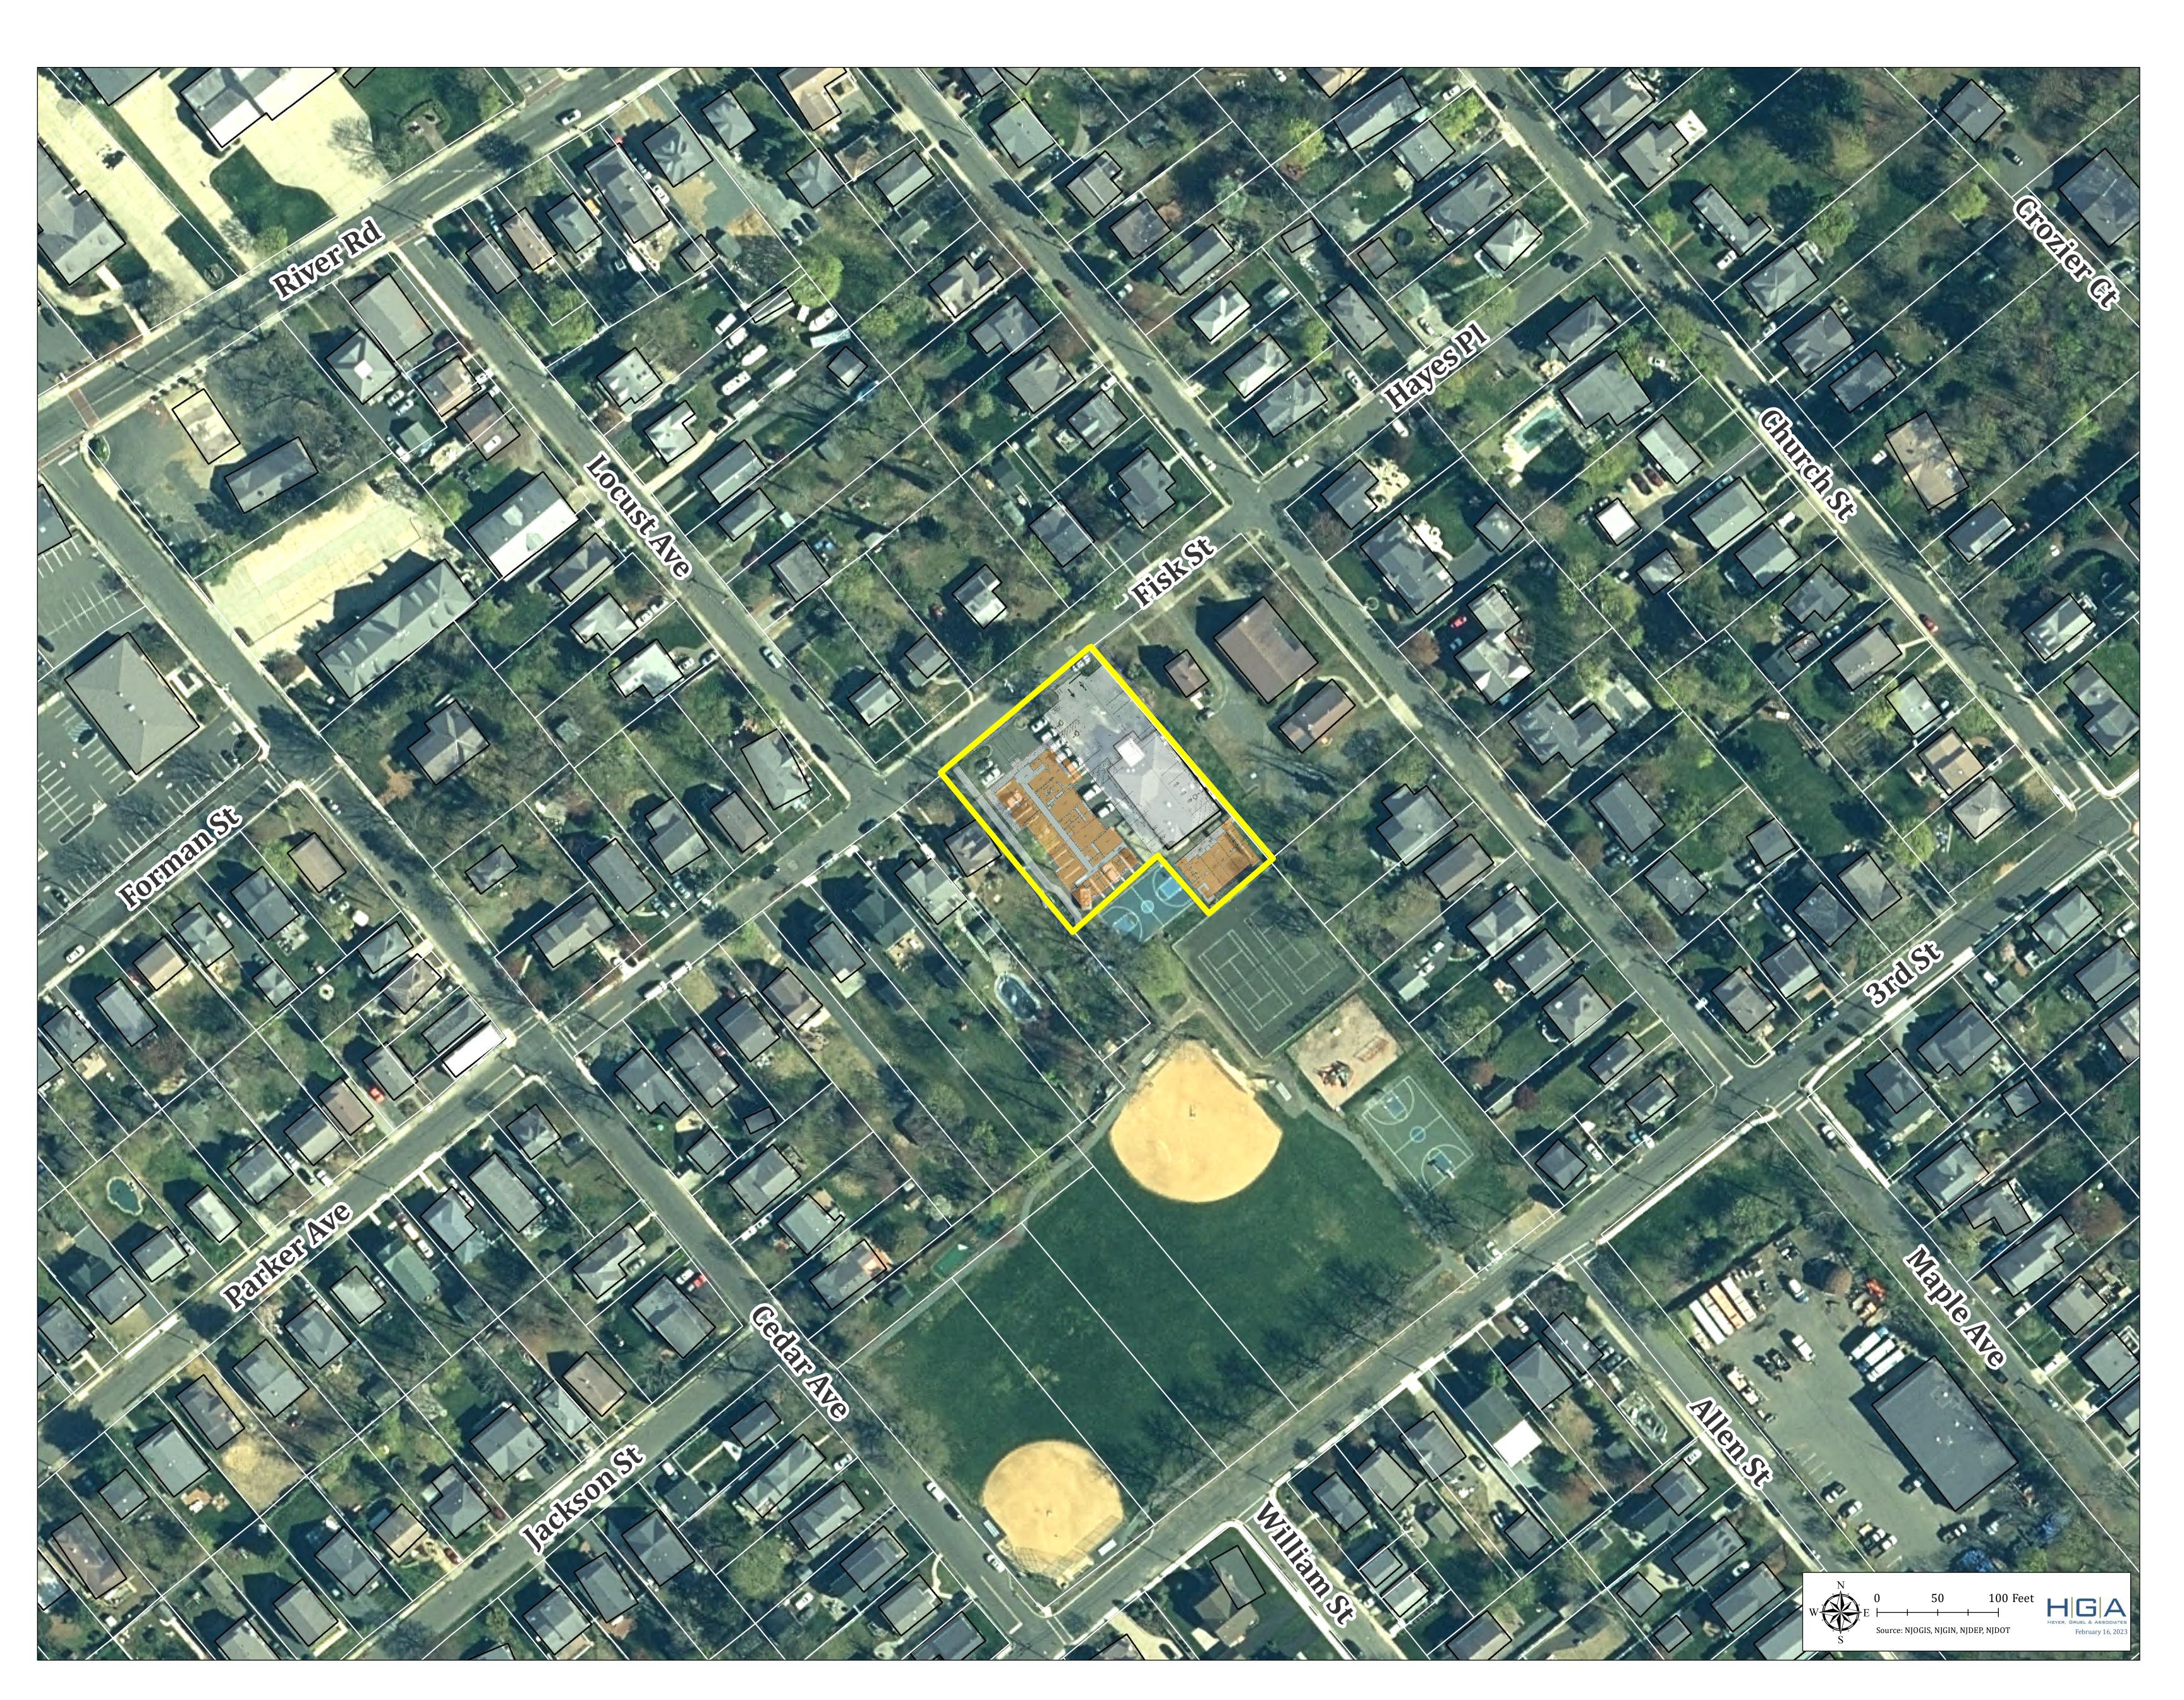

## This is an aerial map of the existing site showing its location within the neighborhood.

Please grab a post-it note and write down your ideas about the site, its interconnectedness with the neighborhood, and your vision for the police department and the community center.

What do you like about the existing site? What would you change? How can this site be improved?