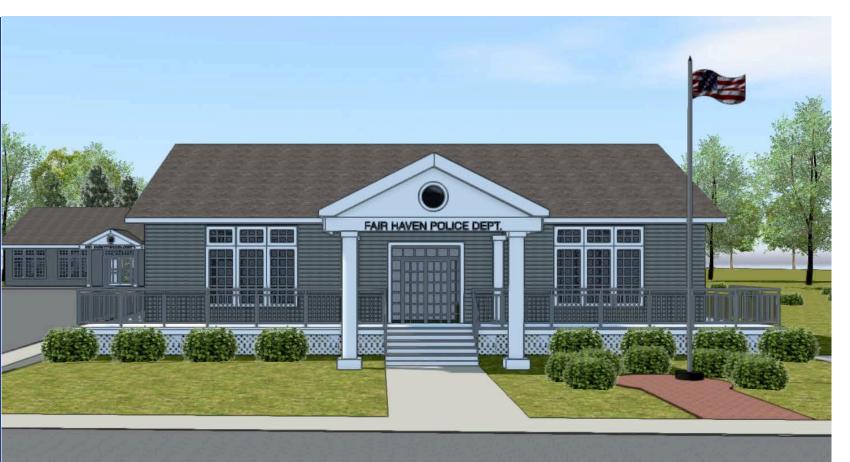

## Architectural Design of the Police Department Building and the Community Center.

Put a yellow dot under the option you like best and red dot under option you prefer least.

A Covered Entrance

B Covered Porch

Wrap-Around Porch

Building Material

Put a yellow dot on the one you like best.