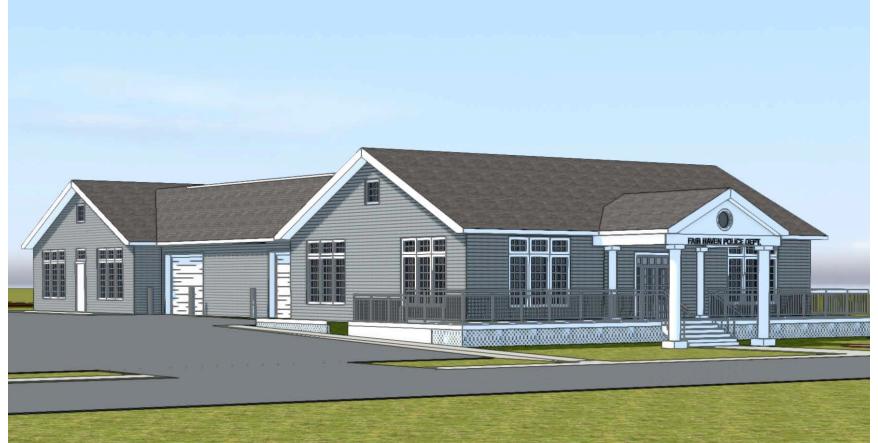

## Architectural Design of the Police Department Building and the Community Center.

Put a yellow dot under the option you like best and red dot under option you prefer least.

A Covered Entrance

B Covered Porch

Wrap-Around Porch

Building Material

Put a yellow dot on the one you like best.