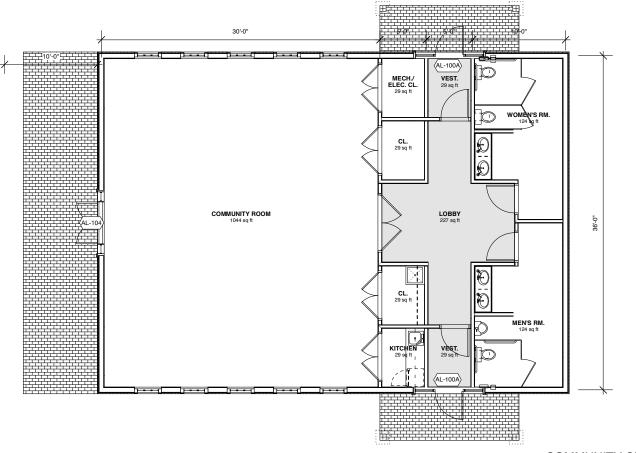

## We want to hear about your vision for this space!

Please grab a post it, write down your ideas and add them to the poster!

COMMUNITY CENTER PLAN

BUILDING TOTAL = 1,870 SF

COMMUNITY CENTER BOROUGH OF FAIR HAVEN