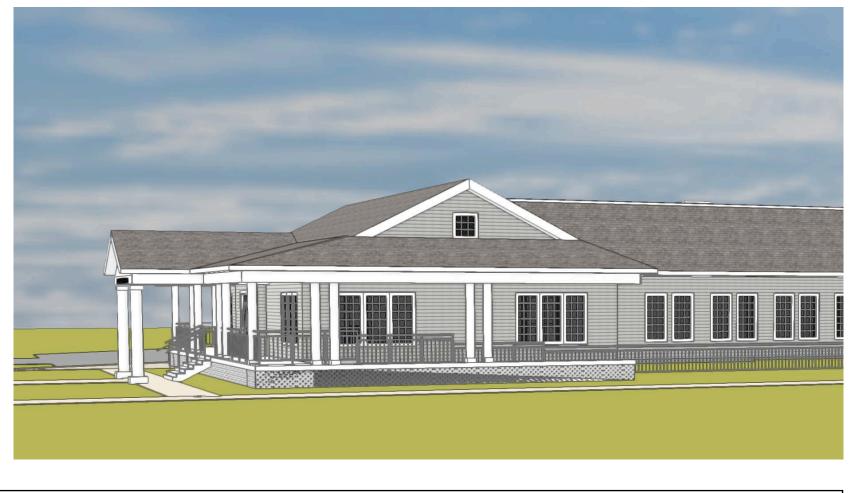

## Architectural Design of the Police Department Building and the Community Center.

Put a yellow dot under the option you like best and red dot under option you prefer least.

A Covered Entrance

B Covered Porch

Wrap-Around Porch

Building Material

Put a yellow dot on the one you like best.