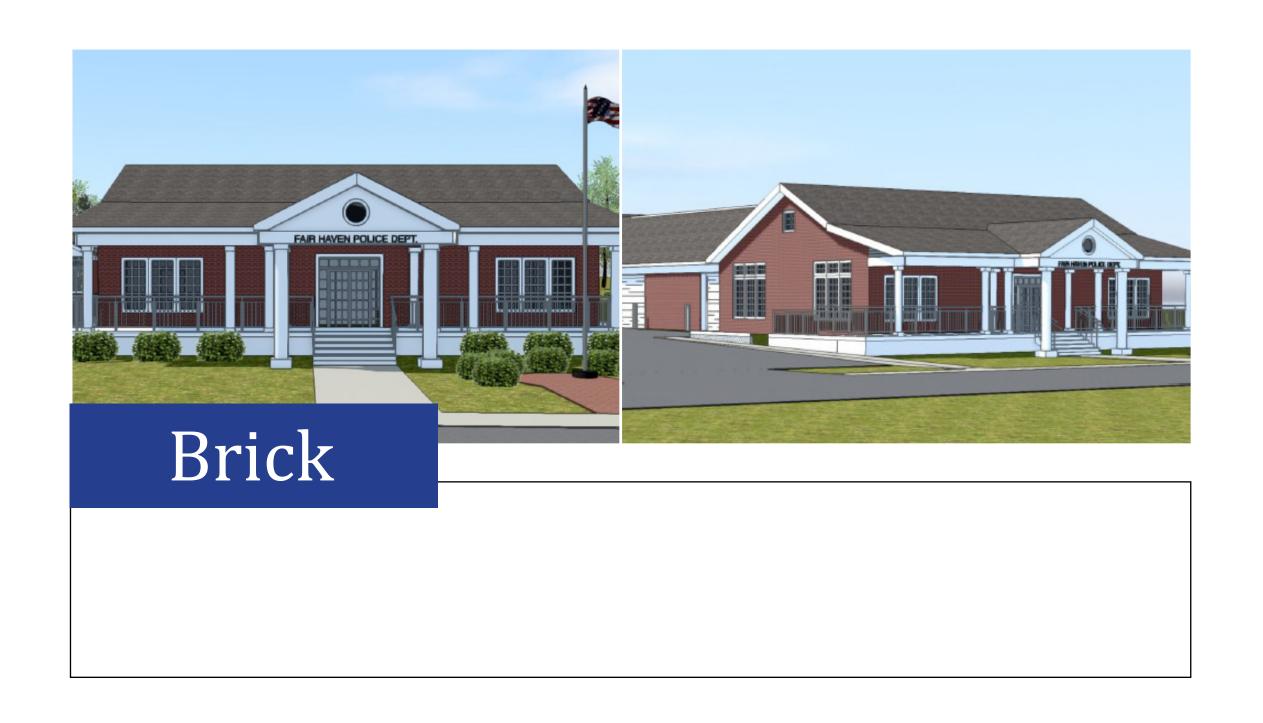

Wrap-Around Porch

Building Material

Put a yellow dot on the one you like best.