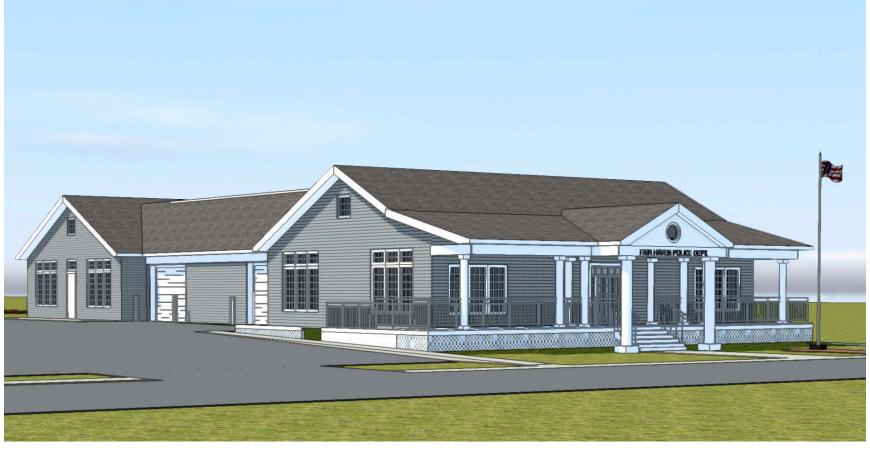

## Architectural Design of the Police Department Building and the Community Center.

Put a yellow dot under the option you like best and red dot under option you prefer least.

A Covered Entrance

B Covered Porch

Wrap-Around Porch

Building Material

Put a yellow dot on the one you like best.