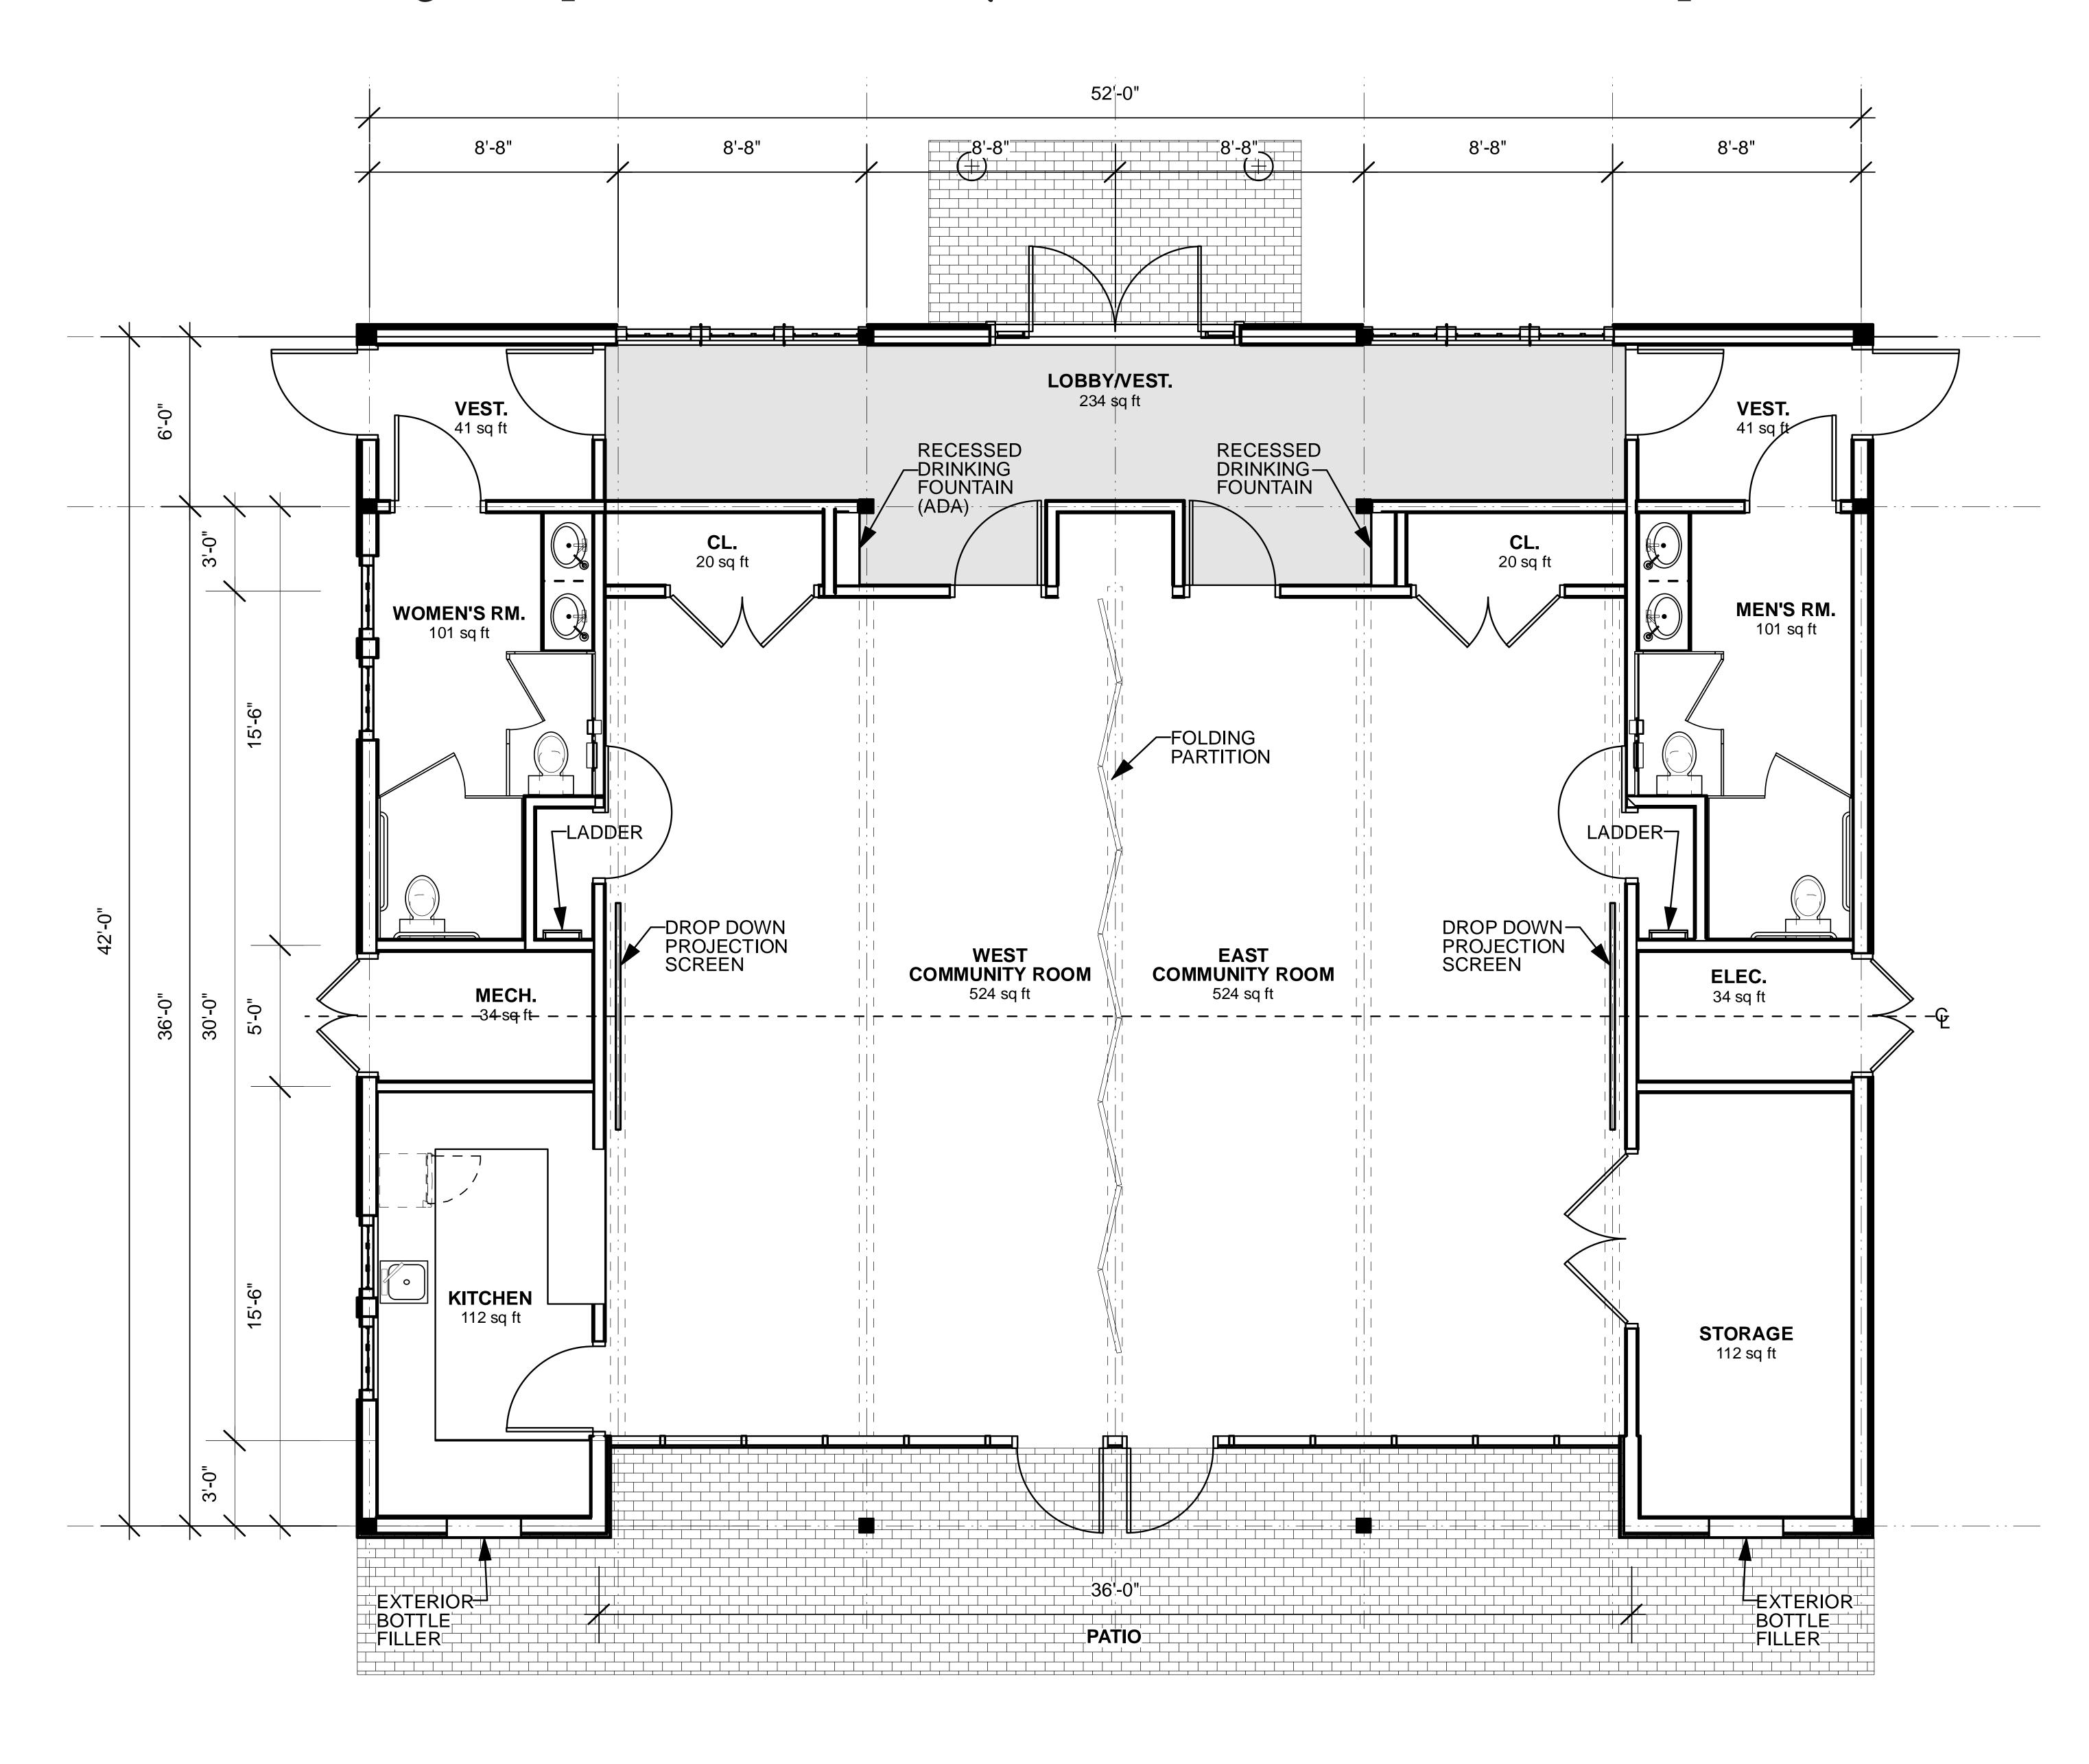

## This is a conceptual sketch of the Community Center.

What amenities would you like to see in your community center? What would you add?

BUILDING TOTAL = 2,150 SF