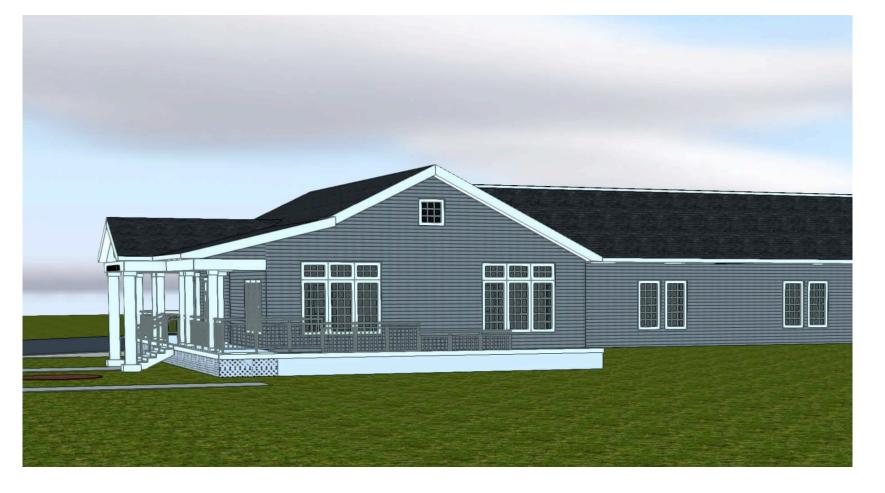

## Architectural Design of the Police Department Building and the Community Center.

Put a yellow dot under the option you like best and red dot under option you prefer least.

A Covered Entrance

B Covered Porch

Wrap-Around Porch

Building Material

Put a yellow dot on the one you like best.