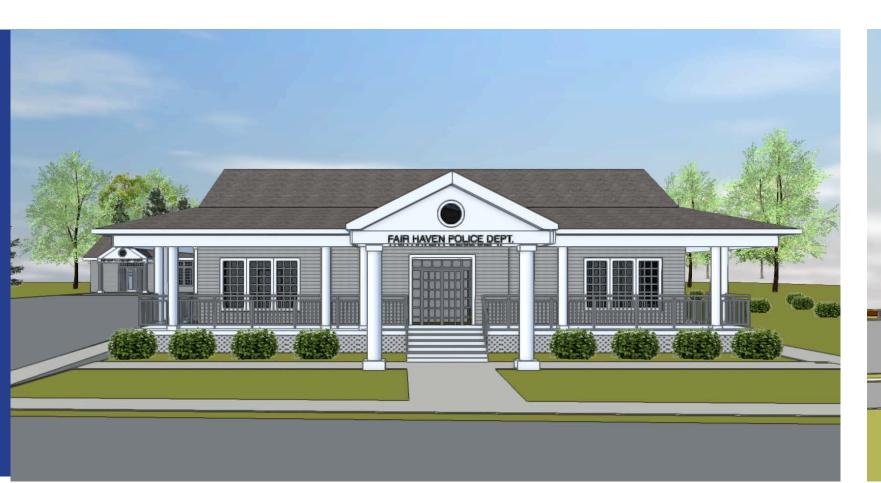

## Architectural Design of the Police Department Building and the Community Center.

Put a yellow dot under the option you like best and red dot under option you prefer least.

A Covered Entrance

B Covered Porch

Wrap-Around Porch

Building Material

Put a yellow dot on the one you like best.