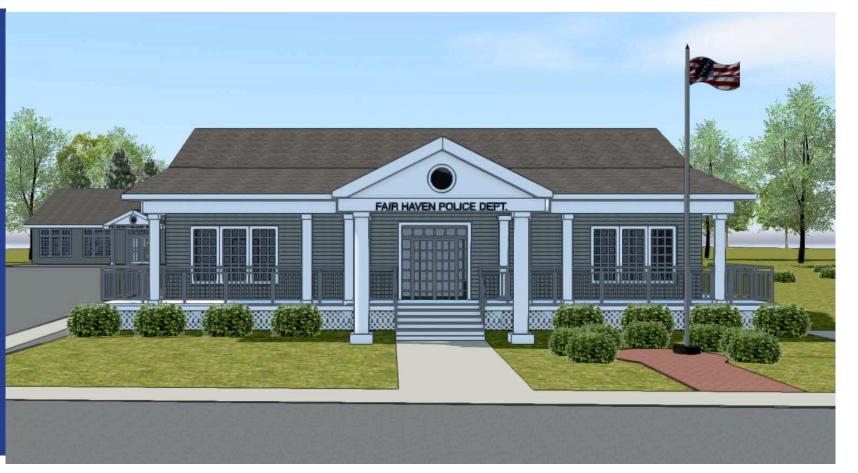

## Architectural Design of the Police Department Building and the Community Center.

Put a yellow dot under the option you like best and red dot under option you prefer least.

A Covered Entrance

B Covered Porch

Wrap-Around Porch

Building Material

Put a yellow dot on the one you like best.