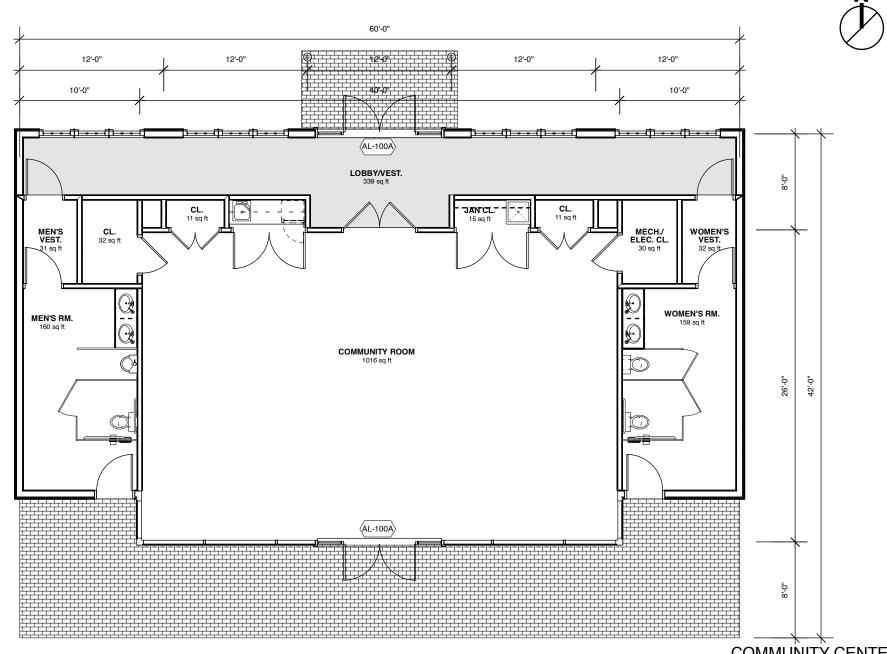

FAIR HAVEN, NJ 07704

02/02/23

COPYRIGHT © 2023 BY THE GOLDSTEIN PARTNERSHIP. ALL RIGHTS RESERVED.

**BUILDING TOTAL = 2,030 SF** 

COMMUNITY CENTER
BOROUGH OF
FAIR HAVEN

FAIR HAVEN, NJ 07704

02/13/23

2 COMMUNITY CENTER PLAN
Scale: 1/8" = 1'-0"