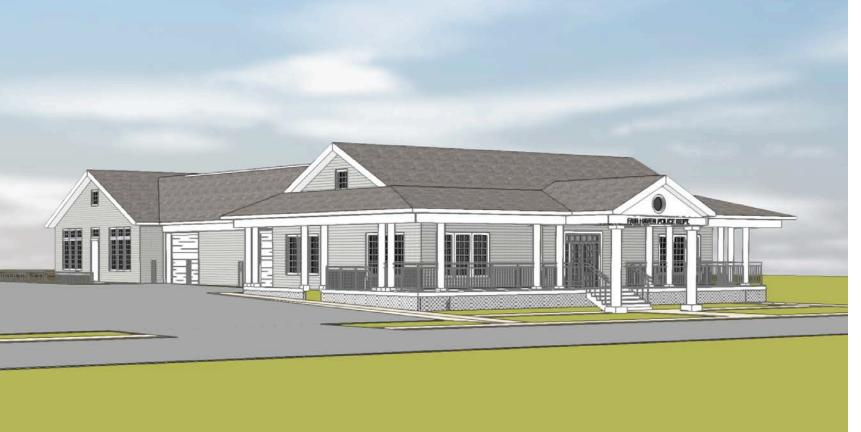

## Architectural Design of the Police Department Building and the Community Center.

Put a yellow dot under the option you like best and red dot under option you prefer least.

A Covered Entrance

B Covered Porch

Wrap-Around Porch

Building Material

Put a yellow dot on the one you like best.