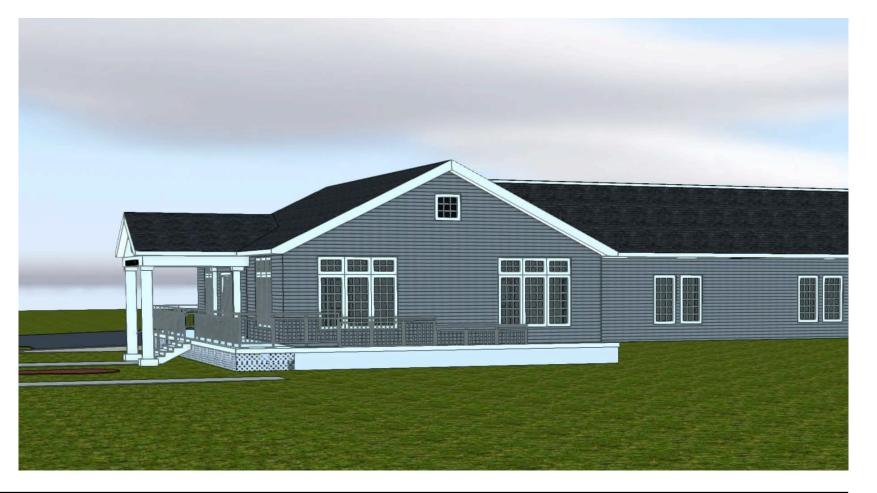

## Architectural Design of the Police Department Building and the Community Center.

Put a yellow dot under the option you like best and red dot under option you prefer least.

A Covered Entrance

B Covered Porch

Wrap-Around Porch

Building Material

Put a yellow dot on the one you like best.