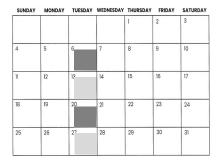

MAY THROUGH SEPTEMBER—TUESDAY BRUSH PICK-UP—ZONES 1 & 2 (1st and 3rd Tuesday) MAY THROUGH SEPTEMBER—TUESDAY BRUSH

DEADLINE to place Brush & Leaves to curbline FALL CLEAN-UP—OCTOBER 1ST —ZONES 1 & 2

PICK-UP—ZONES 3 & 4

DEADLINE to place Brush & Leaves to curbline FALL CLEAN-UP—OCTOBER 13TH —ZONES 3 & 4

NOVEMBER & DECEMBER—ROLLING LEAF PICK-UP ALL ZONES MAY PUT LEAVES OUT AT ANY TIME