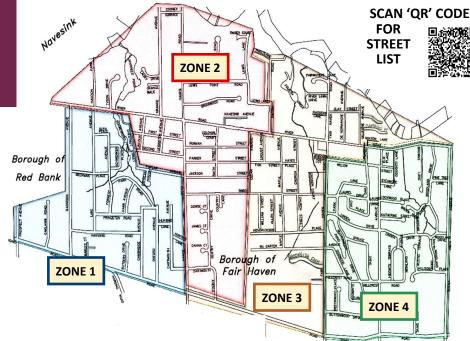

(2nd and 4th Tuesday)

MARCH 22, 2024—SPRING CLEAN-UP—ZONES 1 & 2 SEPTEMBER 20, 2024—FALL CLEAN-UP—ZONES 1 & 2 These Zones may begin placing Brush and Leaves at curbline

DEADLINE to place Brush & Leaf to curbline SPRING CLEAN-UP—APRIL 1ST — ZONES 1 & 2

DEADLINE to place Brush & Leaf to curbline SPRING CLEAN-UP— APRIL 15TH—ZONES 3 & 4

APRIL 5, 2024—SPRING CLEAN-UP—ZONES 3 & 4
OCTOBER 4, 2024—FALL CLEAN UP—ZONES 3 & 4
These Zones may begin placing Brush and Leaves at curbline

MAY THROUGH SEPTEMBER—TUESDAY BRUSH PICK-UP—ZONES 1 & 2 (1st and 3rd Tuesday) MAY THROUGH SEPTEMBER—TUESDAY BRUSH

DEADLINE to place Brush & Leaves to curbline FALL CLEAN-UP—OCTOBER 1ST —ZONES 1 & 2

PICK-UP—ZONES 3 & 4

DEADLINE to place Brush & Leaves to curbline FALL CLEAN-UP—OCTOBER 13TH —ZONES 3 & 4

NOVEMBER & DECEMBER—ROLLING LEAF PICK-UP ALL ZONES MAY PUT LEAVES OUT AT ANY TIME