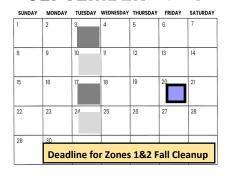

MAY THROUGH SEPTEMBER—TUESDAY BRUSH PICK-UP—ZONES 1 & 2 (1st and 3rd Tuesday) MAY THROUGH SEPTEMBER—TUESDAY BRUSH

DEADLINE to place Brush & Leaves to curbline FALL CLEAN-UP—OCTOBER 1ST —ZONES 1 & 2

PICK-UP—ZONES 3 & 4

DEADLINE to place Brush & Leaves to curbline FALL CLEAN-UP—OCTOBER 13TH —ZONES 3 & 4

NOVEMBER & DECEMBER—ROLLING LEAF PICK-UP ALL ZONES MAY PUT LEAVES OUT AT ANY TIME