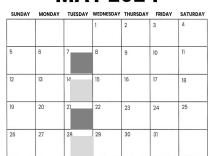

21         22 | O BRUSH OR LEAF PICK-UP         1         2           5         6         7         8         9           12         13         14         15         16           19         20         21         22         23 |

## **MARCH 2024**



# **APRIL 2024**

| SUNDAY | MONDAY | TUESDAY | WEDNESDAY | THURSDAY | FRIDAY | SATURDAY |
|--------|--------|---------|-----------|----------|--------|----------|
| Δ      | 1      | 2       | 3         | 4        | 5      | 6        |
| 7      | 8      | 9       | 10        | 11       | 12     | 13       |
| 14     | 15     | 16      | 17        | 18       | 19     | 20       |
| 21     | 22     | 23      | 24        | 25       | 26     | 27       |
| 28     | 29     | 30      |           |          |        |          |

#### **MAY 2024**



### **JUNE 2024**

| SUNDAY | MONDAY | TUESDAY | WEDNESDAY | THURSDAY | FRIDAY | SATURDAY |
|--------|--------|---------|-----------|----------|--------|----------|
|        |        |         |           |          |        | 1        |
|        |        |         |           |          |        |          |
| 2      | 3      | 4       | 5         | 6        | 7      | 8        |
|        |        |         |           |          |        |          |
| 9      | 10     | 11      | 12        | 13       | 14     | 15       |
|        |        |         |           |          |        |          |
| 16     | 17     | 18      | 19        | 20       | 21     | 22       |
|        |        |         |           |          |        |          |
| 23     | 24     | 25      | 26        | 27