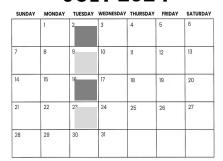

(2nd and 4th Tuesday)

MARCH 22, 2024—SPRING CLEAN-UP—ZONES 1 & 2 SEPTEMBER 20, 2024—FALL CLEAN-UP—ZONES 1 & 2 These Zones may begin placing Brush and Leaves at curbline

DEADLINE to place Brush & Leaf to curbline SPRING CLEAN-UP—APRIL 1ST — ZONES 1 & 2