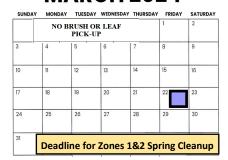

## **MARCH 2024**

(2nd and 4th Tuesday)

MARCH 22, 2024—SPRING CLEAN-UP—ZONES 1 & 2 SEPTEMBER 20, 2024—FALL CLEAN-UP—ZONES 1 & 2 These Zones may begin placing Brush and Leaves at curbline

DEADLINE to place Brush & Leaf to curbline SPRING CLEAN-UP—APRIL 1ST — ZONES 1 & 2